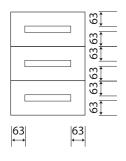

## **Drawer Explanatory Notes**

Drawers can be ordered as a bank/drawer set or as full rails. Drawer gaps: standard 2-3mm allowance.

Drawer bank: 1/2 mid rails (split rails) Supplied as a bank, unless notified for us to cut to size.

## **Full Rail Drawers**

Please state "Full rail drawers" when ordering so we can match grain

**DOUBLE ARCH** 

8

8

63 ↓

-**58** (45 on flat

58 (45 on flat section)