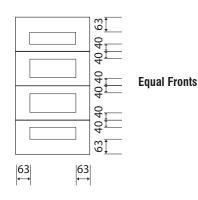

## **Drawer Explanatory Notes**

Drawers can be ordered as a bank/drawer set or as full rails. Drawer gaps: standard 2-3mm allowance.

Drawer bank: 1/2 mid rails (split rails) Supplied as a bank, unless notified for us to cut to size.

## **Full Rail Drawers**

Please state "Full rail drawers" when ordering so we can match grain

**DOUBLE ARCH** 

8

8

63 ↓

-**58** (45 on flat

58 (45 on flat section)