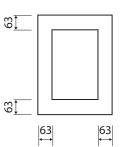

## **Ordering Information - Reference Guide**

FRAME ONLY - all door

**ARCH DOOR** 

80,

3

63 ↓

<sup>-</sup>58 (45 on flat

section)

NOTE:

63

58mm and 80mm including mould 45mm on flat section

70mm on flat section