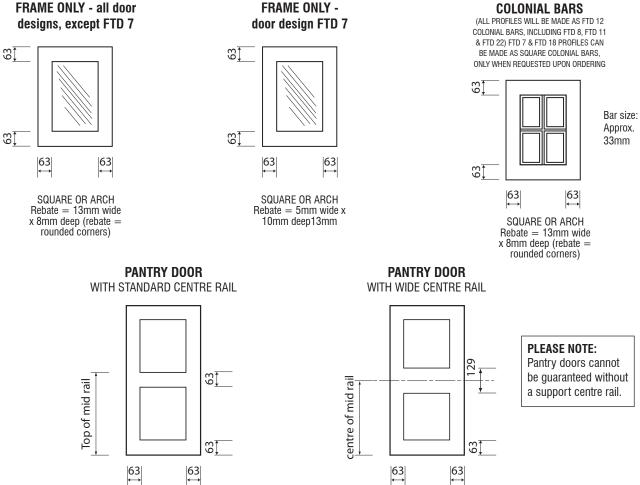

## **Ordering Information - Reference Guide**

FRAME ONLY - all door

**ARCH DOOR** 

80,

3

63 ↓

<sup>-</sup>58 (45 on flat

section)

NOTE:

63

58mm and 80mm including mould 45mm on flat section

70mm on flat section

## **Full Rail Drawers**

Please state "Full rail drawers" when ordering so we can match grain

**DOUBLE ARCH** 

8

8

63 ↓

-**58** (45 on flat

58 (45 on flat section)

63

section)